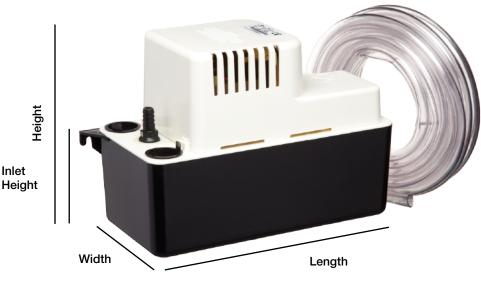

## Little Giant - VCMA-20STA

Fully automatic condensate tank pump manufactured from ABS plastic and stainless steel. Suitable for boilers up to 200kW with max condensate of 2.8pH. This pump comes supplied with 6 m of (3/8") 9.5 mm hose and an adapter for 22 mm overflow pipes.

| Height       | 178 mm |  |  |
|--------------|--------|--|--|
| Inlet Height | 92 mm  |  |  |
| Length       | 288 mm |  |  |
| Width        | 127 mm |  |  |
| Weight       | 2.4 kg |  |  |
| Cable Length | 1.8 m  |  |  |